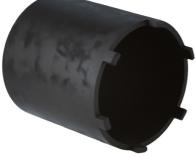

## Castellated Ball Joint Socket - for Volvo B12 Bus &

A 6 point, castellated socket designed to fit the ball joints used on Volvo B9, B11 and B12 bus and coach chassis.

## **Additional Information**

- 3/4"D, ID 100mm. Impact gun safe.
- 6 teeth: 9.7mm long x 5mm thick, 115mm deep.
- Applications include: Volvo B9, B11 & B12 chassis including B12 bus & coach chassis.
- For use on Volvo ball joint part numbers: 20994563, 20739867, 70314325, 70321617 and equivalents.
- · To help ease fitting of the socket, Laser recommend lifting the ball joint gaiter.