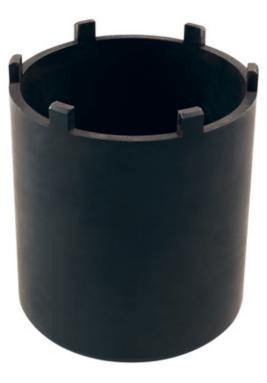

## Castellated Ball Joint Socket - for Volvo B12 Bus &

A 6 point, castellated socket designed to fit the ball joints used on Volvo B9, B11 and B12 bus and coach chassis.

## **Additional Information**

- 3/4"D, ID 100mm. Impact gun safe.
- 6 teeth: 9.7mm long x 5mm thick, 115mm deep.
- Applications include: Volvo B9, B11 & B12 chassis including B12 bus & coach chassis.
- For use on Volvo ball joint part numbers: 20994563, 20739867, 70314325, 70321617 and equivalents.
- · To help ease fitting of the socket, Laser recommend lifting the ball joint gaiter.