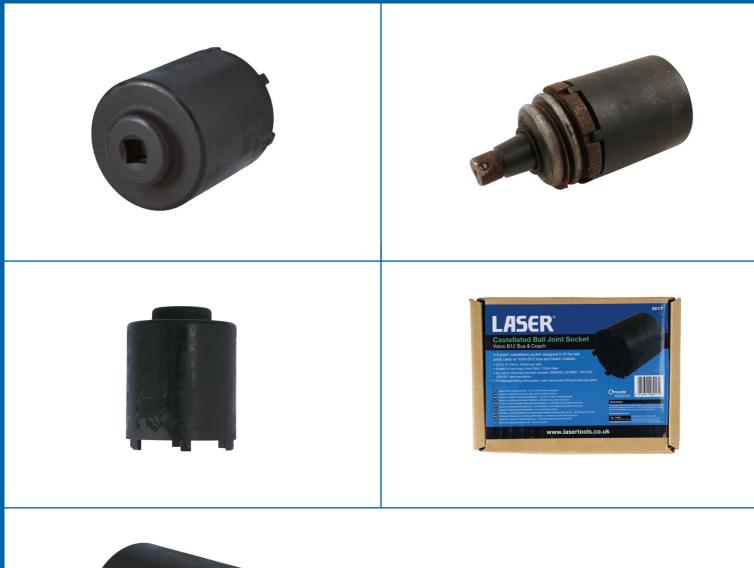

## Castellated Ball Joint Socket - for Volvo B12 Bus &

A 6 point, castellated socket designed to fit the ball joints used on Volvo B9, B11 and B12 bus and coach chassis.

## **Additional Information**

- 3/4"D, ID 100mm. Impact gun safe.
- 6 teeth: 9.7mm long x 5mm thick, 115mm deep.
- Applications include: Volvo B9, B11 & B12 chassis including B12 bus & coach chassis.
- For use on Volvo ball joint part numbers: 20994563, 20739867, 70314325, 70321617 and equivalents.
- · To help ease fitting of the socket, Laser recommend lifting the ball joint gaiter.